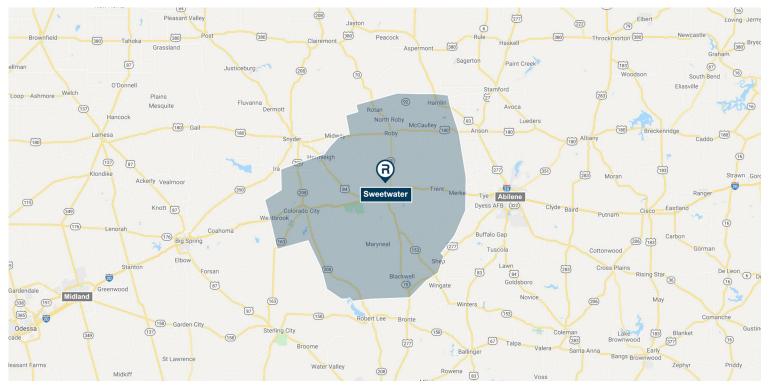

# Primary Retail Trade Area • Retail Market Profile

### Sweetwater, Texas

| Population                 |          | Age                      |        |
|----------------------------|----------|--------------------------|--------|
| 2022                       | 34,453   | 0 - 9 Years              | 12.83% |
| Educational Attainment (%) |          | 10 - 17 Years            | 10.93% |
| Graduate or Professional   |          | 18 - 24 Years            | 9.73%  |
| Degree                     | 3.70%    | 25 - 34 Years            | 12.40% |
| Bachelors Degree           | 10.69%   | 35 - 44 Years            | 11.49% |
| Associate Degree           | 7.61%    | 45 - 54 Years            | 11.14% |
| Some College               | 23.93%   | 55 - 64 Years            | 11.84% |
| High School Graduate (GED) | 37.09%   | 65 and Older             | 19.64% |
| Some High School, No       | 9.74%    | Median Age               | 38.51  |
| Degree                     | 3.1 170  | Average Age              | 40.02  |
| Less than 9th Grade        | 7.24%    | Race Distribution (%)    |        |
| Income                     |          | White                    | 77.34% |
| Average HH                 | \$74,631 | Black/African American   | 5.99%  |
| Median HH                  | \$53,302 | American Indian/Alaskan  | 0.93%  |
| Per Capita                 | \$30,528 | Asian                    | 0.57%  |
|                            |          | Native Hawaiian/Islander | 0.02%  |
|                            |          | Other Race               | 12.28% |
|                            |          | Two or More Races        | 2.87%  |
|                            |          | Hispanic                 | 35.60% |