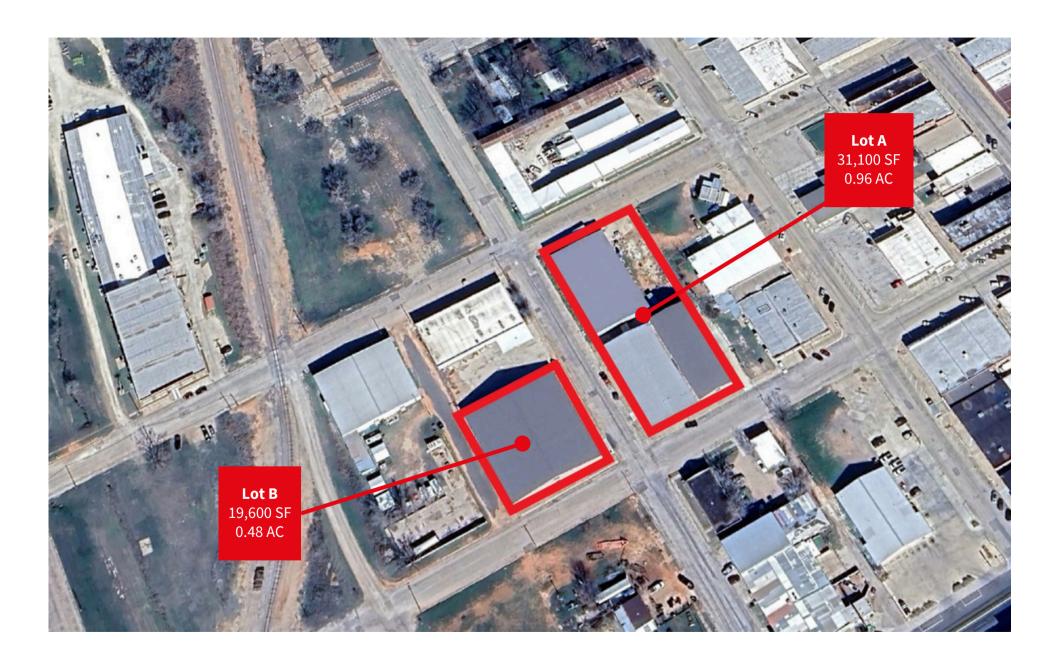

31,100 SF on 0.96 Acres (Lot A) 19,600 SF on 0.48 Acres (Lot B)

218, 208 & 300 W 3rd St, 316 Ash St | Sweetwater, TX

#### Land Information