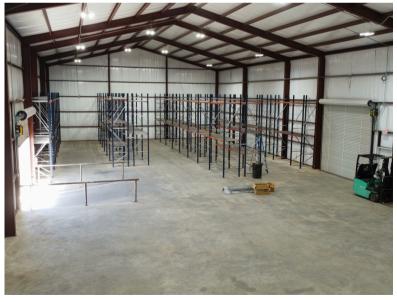

31,100 SF on 0.96 Acres (Lot A) 19,600 SF on 0.48 Acres (Lot B)

218, 208 & 300 W 3rd St, 316 Ash St | Sweetwater, TX



## Sweetwater Properties



#### Land Information



## Photos









#### About the Location





# Thank you

Although information has been obtained from sources deemed reliable, JLL does not make any guarantees, warranties or representations, express or implied, as to the completeness or accuracy as to the information contained herein. Any projections, opinions, assumptions or estimates used are for example only. There may be differences between projected and actual results, and those differences may be material. JLL does not accept any liability for any loss or damage suffered by any party resulting from reliance on this information. If the recipient of this information has signed a confidentiality agreement with JLL regarding this matter, this information is subject to the terms of that agreement.

©2024. Jones Lang LaSalle IP, Inc. All rights res