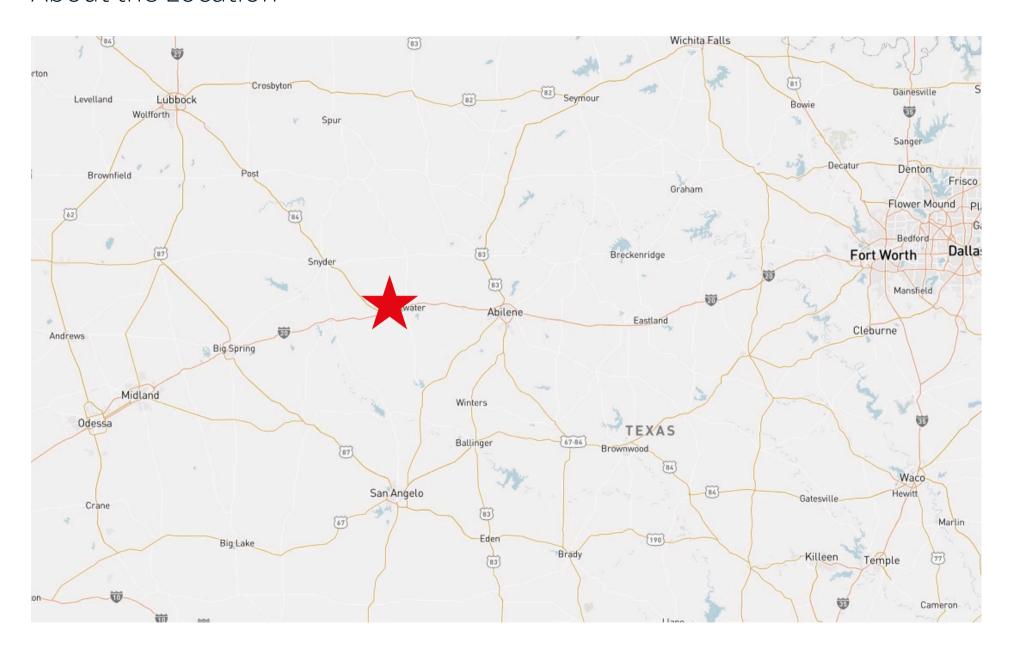

31,100 SF on 0.96 Acres (Lot A) 19,600 SF on 0.48 Acres (Lot B)

218, 208 & 300 W 3rd St, 316 Ash St | Sweetwater, TX



## Sweetwater Properties



#### Land Information



## Photos









#### About the Location





# Thank you

Although information has been obtained from sources deemed reliable, JLL does not make any guarantees, warranties or representations, express or implied, as to the completeness or accuracy as to the information contained herein. Any projections, opinions, assumptions or estimates used are for example only. There may be differences between projected and actual results, and those differences may be material. JLL does not accept any liability for any loss or damage suffered by any party resulting from reliance on this information. If the recipient of this information has signed a confidentiality agreement with JLL regarding this matter, this information is subject to the terms of that agreement.

©2024. Jones Lang LaSalle IP, Inc. All rights reserved.



**George Curry** geor