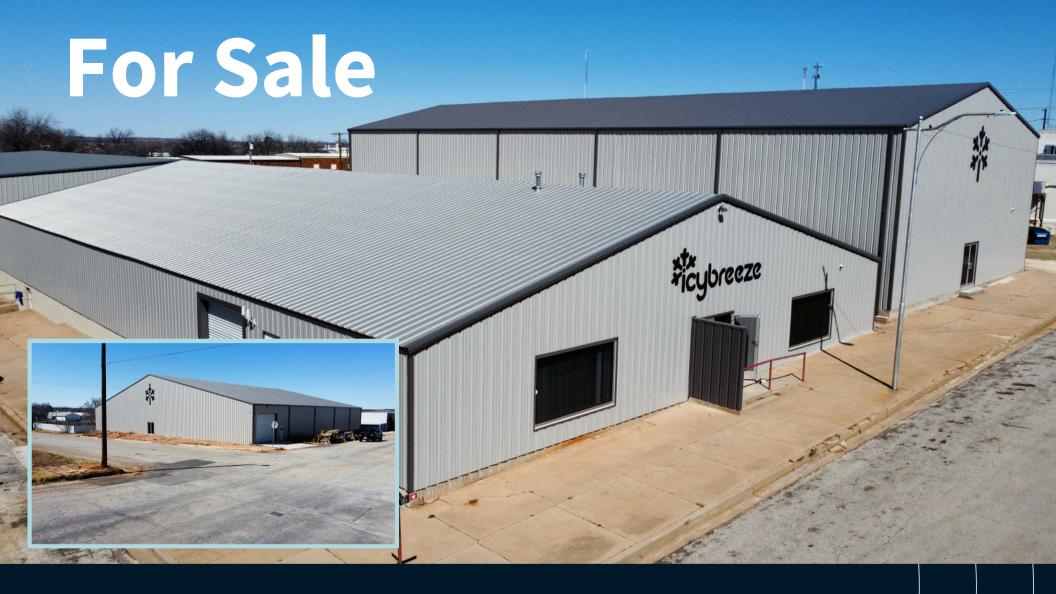

31,100 SF on 0.96 Acres (Lot A) 19,600 SF on 0.48 Acres (Lot B)

218, 208 & 300 W 3rd St, 316 Ash St | Sweetwater, TX