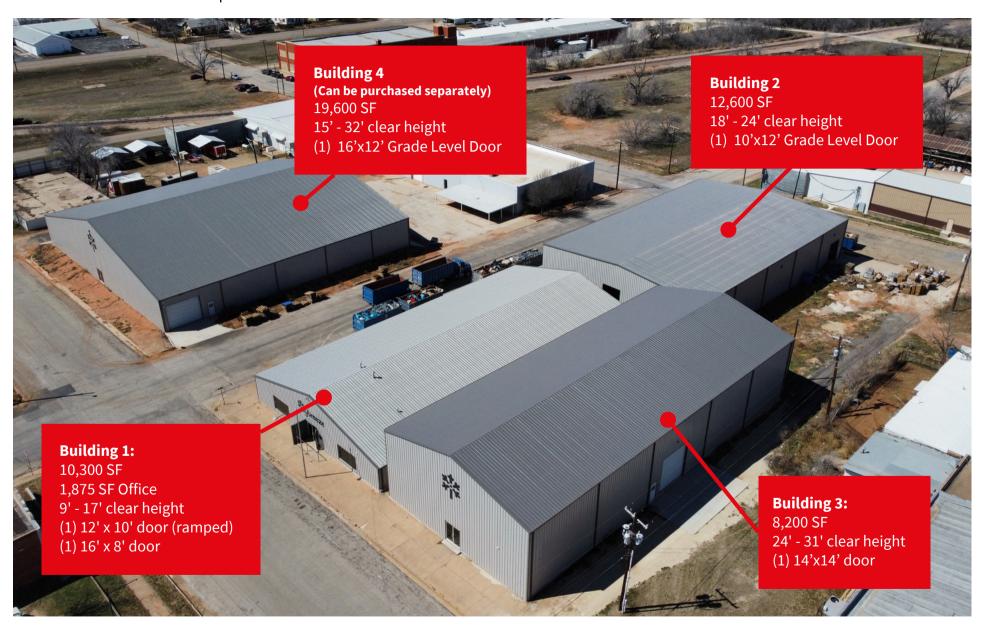

31,100 SF on 0.96 Acres (Lot A) 19,600 SF on 0.48 Acres (Lot B)

218, 208 & 300 W 3rd St, 316 Ash St | Sweetwater, TX



## Sweetwater Properties



#### Land Information



## Photos









#### About the Location





# Thank you

Although information has been obtained from sources deemed reliable, JLL does not make any guarantees, warranties or representations, express or implied, as to the completeness or accuracy as to the information contained herein. Any projections, opinions, assumptions or estimates used are for example only. There may be differences between projected and actual results, and those differences may be material. JLL does not accept any liability for any loss or damage suffered by any party resulting from reliance on this information. If the recipient of this information has signed a confidentiality agreement with JLL regarding this matter, this information is subject to the terms of that agreement.

©2024. Jo