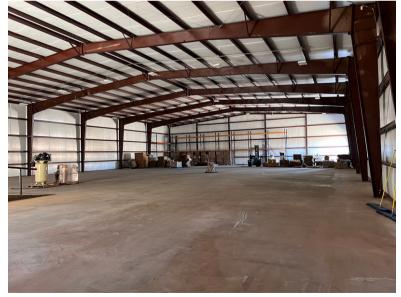

31,100 SF on 0.96 Acres (Lot A) 19,600 SF on 0.48 Acres (Lot B)

218, 208 & 300 W 3rd St, 316 Ash St | Sweetwater, TX



## Sweetwater Properties



#### Land Information



## Photos









#### About the Location





# Thank you

Although information has been obtained from sources deemed reliable, JLL does not make any guarantees, warranties or representations, express or implied, as to the completeness or accuracy as to the information contained herein. Any projections, opinions, assumptions or estimates used are for example only. There may be differences between projected and actual results, and those differences may be material. JLL does not accept any liability for any loss or damage suffered by any party resulting from reliance on this information. If the recipient of this information has signed a confidentiality agreement with JLL regarding this matter, this information is subject to the terms of that agreement.

©2024. Jones Lang LaSalle IP, Inc. All rights reserve